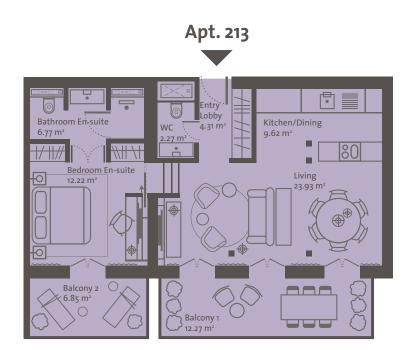

#### Floor 1 | Residence 213

| ROOM TYPE         | AREA, M² |
|-------------------|----------|
| Entry Lobby       | 4.31     |
| Living            | 23.93    |
| Kitchen/Dining    | 9.62     |
| Bedroom En-suite  | 12.22    |
| Bathroom En-suite | 6.77     |
| WC                | 2.27     |

| Residence Gross, m²       | 72.32 |
|---------------------------|-------|
| Residence Net, m²         | 59.12 |
| Balcony 1, m <sup>2</sup> | 12.27 |
| Balcony 2, m <sup>2</sup> | 6.85  |

Floor 2 | Residence 314