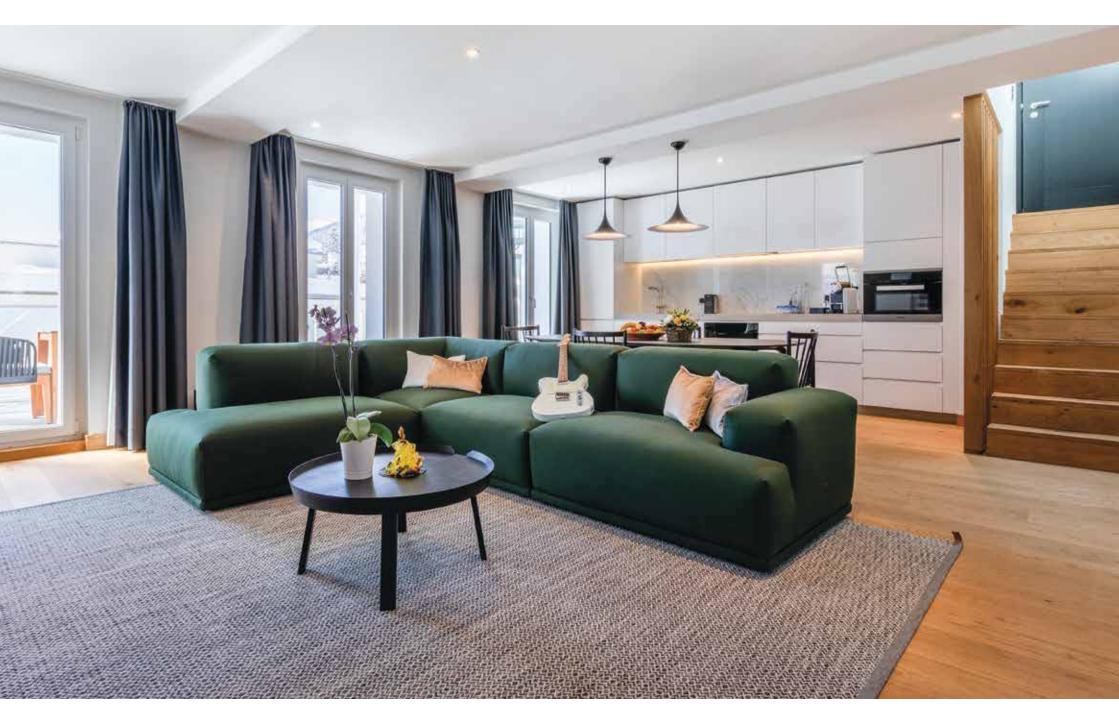

Bathrooms have been meticulously designed as luxurious sanctuaries.

Apartments also feature spacious balconies and oversized windows to maximise views of the surrounding city and mountain scenery, and bring the outside in.