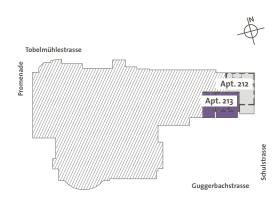

#### Floor 1 | Residence 213

| ROOM TYPE         | AREA, M² |
|-------------------|----------|
| Entry Lobby       | 4.31     |
| Living            | 23.93    |
| Kitchen/Dining    | 9.62     |
| Bedroom En-suite  | 12.22    |
| Bathroom En-suite | 6.77     |
| WC                | 2.27     |

| Residence Gross, m²       | 72.32 |
|---------------------------|-------|
| Residence Net, m²         | 59.12 |
| Balcony 1, m <sup>2</sup> | 12.27 |
| Balcony 2, m <sup>2</sup> | 6.85  |

Floor 2 | Residence 314