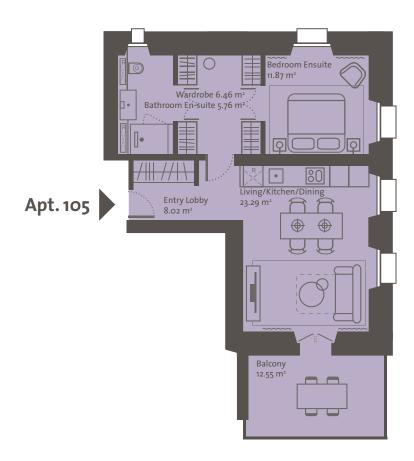

#### Ground Floor | Residence 105

| ROOM TYPE         | AREA, M² |
|-------------------|----------|
| Entry Lobby       | 8.02     |
| Living            | 22.20    |
| Kitchen/Dining    | 23.29    |
| Bedroom En-suite  | 11.87    |
| Wardrobe          | 6.46     |
| Bathroom En-suite | 5.76     |

| Residence Gross, m² | 70.72 |
|---------------------|-------|
| Residence Net, m²   | 55.4  |
| Balcony, m²         | 12.55 |