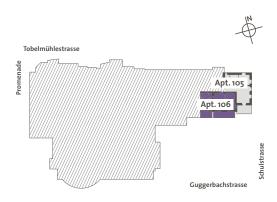

#### Ground Floor | Residence 106

| ROOM TYPE         | AREA, M² |
|-------------------|----------|
| Entry Lobby       | 4.77     |
| Living            | 20.05    |
| Kitchen/Dining    | 7.10     |
| Bedroom En-suite  | 12.66    |
| Bathroom En-suite | 6.82     |
| WC                | 2.49     |

| Residence Gross, m²       | 68.95 |
|---------------------------|-------|
| Residence Net, m²         | 53.89 |
| Balcony 1, m <sup>2</sup> | 12.29 |
| Balcony 2, m <sup>2</sup> | 6.86  |

Floorplans and dimensions shown are not to scale and may differ slightly to the plan shown.