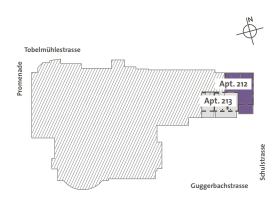

Balcony and terrace sizes and locations may differ from those illustrated.

Floor 1 | Residence 212

| ROOM TYPE         | AREA, M² |
|-------------------|----------|
| Entry Lobby       | 8.17     |
| Living            | 26.52    |
| Kitchen/Dining    | 26.52    |
| Bedroom En-suite  | 14.24    |
| Wardrobe          | 8.96     |
| Bathroom En-suite | 6.99     |

| Residence Gross, m²     | 76.09 |
|-------------------------|-------|
| Residence Net, m²       | 64.89 |
| Balcony, m <sup>2</sup> | 12.41 |