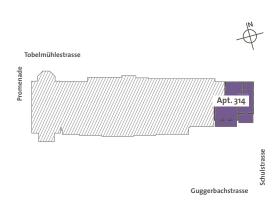

| ROOM TYPE         | AREA, M² |
|-------------------|----------|
| Entry Lobby       | 7.48     |
| Living            | 28.31    |
| Kitchen/Dining    | 12.07    |
| Bedroom En-suite  | 26.73    |
| Bathroom En-suite | 10.77    |
| Bedroom 2         | 17.71    |
| Guest Bathroom    | 4.64     |

| Residence Gross, m²          | 125.33 |
|------------------------------|--------|
| Residence Net, m²            | 107.71 |
| Balcony 1, m <sup>2</sup>    | 12.27  |
| Balcony 2, m <sup>2</sup>    | 12.27  |
| Roof Terrace, m <sup>2</sup> | 100    |