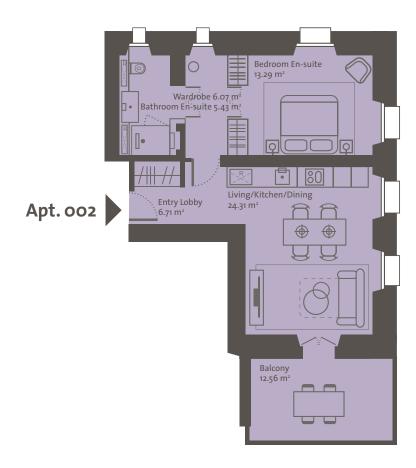

Floor -1 | Residence 002

| ROOM TYPE         | AREA, M² |
|-------------------|----------|
| Entry Lobby       | 6.71     |
| Living            | 24.24    |
| Kitchen/Dining    | 24.31    |
| Bedroom En-suite  | 13.29    |
| Wardrobe          | 6.07     |
| Bathroom En-suite | 5.43     |

| Residence Gross, m²     | 70.24 |
|-------------------------|-------|
| Residence Net, m²       | 55.81 |
| Balcony, m <sup>2</sup> | 12.56 |

Floor -1 | Residence 003

| ROOM TYPE         | AREA, M² |
|-------------------|----------|
| Entry Lobby       | 4.74     |
| Living            | 19.29    |
| Kitchen/Dining    | 7.73     |
| Bedroom En-suite  | 13.40    |
| Bathroom En-suite | 6.93     |
| WC                | 2.32     |