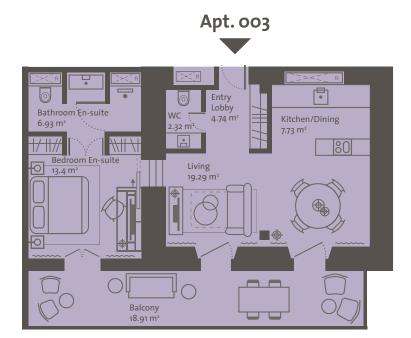

| Residence Gross, m²     | 70.24 |
|-------------------------|-------|
| Residence Net, m²       | 55.81 |
| Balcony, m <sup>2</sup> | 12.56 |

Floor -1 | Residence 003

| ROOM TYPE         | AREA, M² |
|-------------------|----------|
| Entry Lobby       | 4.74     |
| Living            | 19.29    |
| Kitchen/Dining    | 7.73     |
| Bedroom En-suite  | 13.40    |
| Bathroom En-suite | 6.93     |
| WC                | 2.32     |

| Residence Gross, m²     | 68.89 |
|-------------------------|-------|
| Residence Net, m²       | 54.41 |
| Balcony, m <sup>2</sup> | 18.91 |