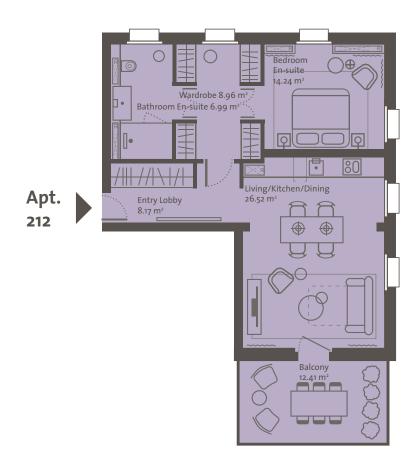

Balcony and terrace sizes and locations may differ from those illustrated.

Floor 1 | Residence 212

| ROOM TYPE         | AREA, M² |
|-------------------|----------|
| Entry Lobby       | 8.17     |
| Living            | 26.52    |
| Kitchen/Dining    | 26.52    |
| Bedroom En-suite  | 14.24    |
| Wardrobe          | 8.96     |
| Bathroom En-suite | 6.99     |

| Residence Gross, m²     | 76.09 |
|-------------------------|-------|
| Residence Net, m²       | 64.89 |
| Balcony, m <sup>2</sup> | 12.41 |