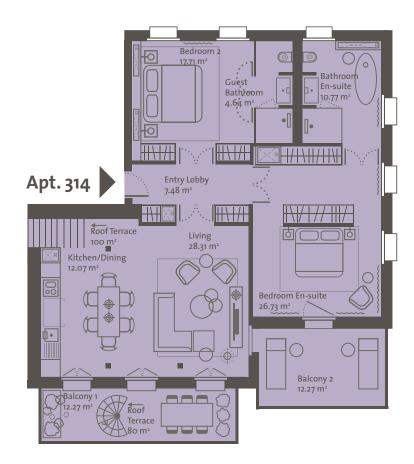

| ROOM TYPE         | AREA, M² |
|-------------------|----------|
| Entry Lobby       | 7.48     |
| Living            | 28.31    |
| Kitchen/Dining    | 12.07    |
| Bedroom En-suite  | 26.73    |
| Bathroom En-suite | 10.77    |
| Bedroom 2         | 17.71    |
| Guest Bathroom    | 4.64     |

| Residence Gross, m²          | 125.33 |
|------------------------------|--------|
| Residence Net, m²            | 107.71 |
| Balcony 1, m <sup>2</sup>    | 12.27  |
| Balcony 2, m <sup>2</sup>    | 12.27  |
| Roof Terrace, m <sup>2</sup> | 100    |