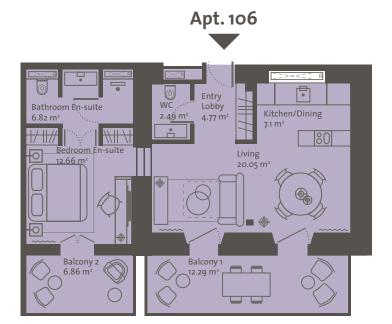

#### Ground Floor | Residence 106

| ROOM TYPE         | AREA, M² |
|-------------------|----------|
| Entry Lobby       | 4.77     |
| Living            | 20.05    |
| Kitchen/Dining    | 7.10     |
| Bedroom En-suite  | 12.66    |
| Bathroom En-suite | 6.82     |
| WC                | 2.49     |

| Residence Gross, m²       | 68.95 |
|---------------------------|-------|
| Residence Net, m²         | 53.89 |
| Balcony 1, m <sup>2</sup> | 12.29 |
| Balcony 2, m <sup>2</sup> | 6.86  |

Floorplans and dimensions shown are not to scale and may differ slightly to the plan shown.